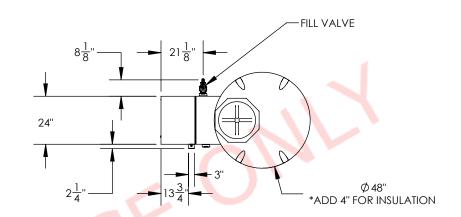

## \*NOTICE:

TANK DIMENSIONS WILL CHANGE WHEN INSULATED.

SSECO SOLUTIONS | (216) 431-6100

| TANK CAPACITY IN GALLONS | TANK HEIGHT |  |  |  |
|--------------------------|-------------|--|--|--|
| 500                      | 73"         |  |  |  |
| 750                      | 103 1/2"    |  |  |  |
| 850                      | 118"        |  |  |  |
| 1050                     | 132 1/2"    |  |  |  |