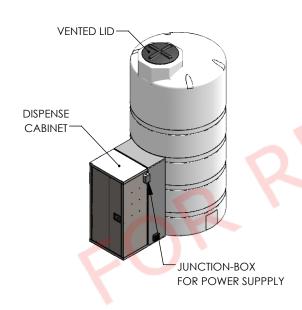

В







1050 GALLON



В

## \*NOTICE:

TANK DIMENSIONS WILL CHANGE WHEN INSULATED.







SSECO SOLUTIONS | (216) 431-6100

| TANK CAPACITY IN GALLONS | TANK HEIGHT |  |  |  |
|--------------------------|-------------|--|--|--|
| 500                      | 73"         |  |  |  |
| 750                      | 103 1/2"    |  |  |  |
| 850                      | 118"        |  |  |  |
| 1050                     | 132 1/2"    |  |  |  |

| PROJECT           |                          |      |          |          |    |     |      |     |  |
|-------------------|--------------------------|------|----------|----------|----|-----|------|-----|--|
| NORTHERN EASYTANK |                          |      |          |          |    |     |      |     |  |
| DWG.              | 48" DIAMETER TANK FAMILY |      |          |          |    |     |      | REV |  |
| DWG. NO.          |