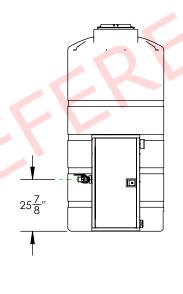

## \*NOTICE:

TANK DIMENSIONS WILL CHANGE WHEN INSULATED.

SSECO SOLUTIONS | (216) 431-6100

| TANK CAPACITY IN GALLONS | TANK HEIGHT |  |  |  |
|--------------------------|-------------|--|--|--|
| 500                      | 73"         |  |  |  |
| 750                      | 103 1/2"    |  |  |  |
| 850                      | 118"        |  |  |  |
| 1050                     | 132 1/2"    |  |  |  |