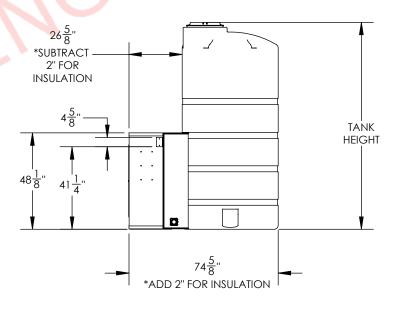

## \*NOTICE:

TANK DIMENSIONS WILL CHANGE WHEN INSULATED.

SSECO SOLUTIONS | (216) 431-6100

| TANK CAPACITY IN GALLONS | TANK HEIGHT |  |  |  |
|--------------------------|-------------|--|--|--|
| 500                      | 73"         |  |  |  |
| 750                      | 103 1/2"    |  |  |  |
| 850                      | 118"        |  |  |  |
| 1050                     | 132 1/2"    |  |  |  |